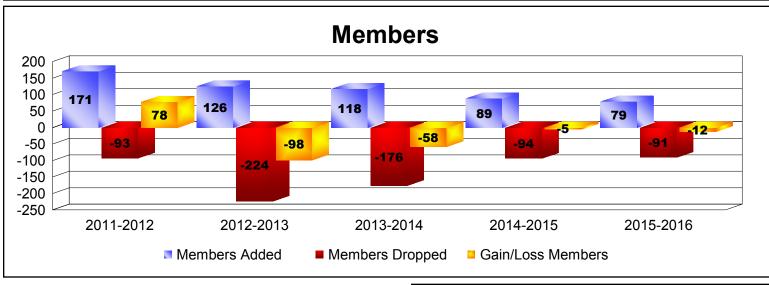

## District 118 K

| Year                                                               | New<br>Clubs | Dropped<br>Clubs | Gain/<br>Loss<br>Clubs | New<br>Members | Charter<br>Members | Reinstate<br>Members | Transfer<br>Members | Total<br>Member<br>Added | Total<br>Members<br>Dropped | Gain/<br>Loss<br>Members |
|--------------------------------------------------------------------|--------------|------------------|------------------------|----------------|--------------------|----------------------|---------------------|--------------------------|-----------------------------|--------------------------|
| 2011-2012                                                          | 2            | 0                | 2                      | 84             | 55                 | 27                   | 5                   | 171                      | -93                         | 78                       |
| 2012-2013                                                          | 1            | -4               | -3                     | 63             | 25                 | 33                   | 5                   | 126                      | -224                        | -98                      |
| 2013-2014                                                          | 1            | -3               | -2                     | 95             | 20                 | 2                    | 1                   | 118                      | -176                        | -58                      |
| 2014-2015                                                          | 1            | 0                | 1                      | 55             | 26                 | 0                    | 8                   | 89                       | -94                         | -5                       |
| 2015-2016                                                          | 0            | -1               | -1                     | 73             | 3                  | 2                    | 1                   | 79                       | -91                         | -12                      |
| Average                                                            | 1            | -2               | -1                     | 74             | 26                 | 13                   | 4                   | 117                      | -136                        | -19                      |
| $\begin{array}{c} 2 \\ 1 \\ 0 \\ -1 \\ -2 \\ -3 \\ -4 \end{array}$ |              |                  |                        |                |                    |                      |                     |                          |                             |                          |
| -4 -                                                               | 2011-2012    |                  | 2012-2013              |                | 2013-20            | 2013-2014            |                     | 2014-2015                |                             |                          |
| New Clubs Dropped Clubs Gain/Loss Clubs                            |              |                  |                        |                |                    |                      |                     |                          |                             |                          |